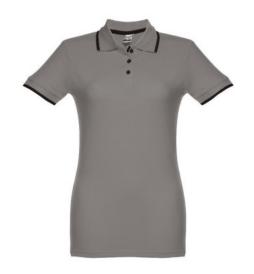

### THC ROME WOMEN. WOMEN'S SLIM FIT POLO SHIRT

## **Specification**

Short-sleeved bicolour polo for women in 100% carded cotton pique (210 g/m²) (colour: 183: 85% cotton/15% viscose). Two-colour contrast on the collar, sleeve and placket. Contains collar and cuffs in Rib. Reinforced placket with 3 contrasting colour buttons (extra button inserted in the inner side seam). Fitted waist and small side slits on the bottom of the polo. Sizes: S, M, L, XL, XXL