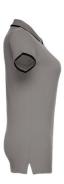

### THC ROME WOMEN. WOMEN'S SLIM FIT POLO SHIRT

## **Specification**

Short-sleeved bicolour polo for women in 100% carded cotton pique (210 g/m²) (colour: 183: 85% cotton/15% viscose). Two-colour contrast on the collar, sleeve and placket. Contains collar and cuffs in Rib. Reinforced placket with 3 contrasting colour buttons (extra button inserted in the inner side seam). Fitted waist and small side slits on the bottom of the polo. Sizes: S, M, L, XL, XXL