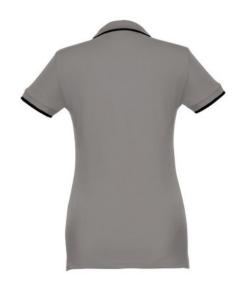

### THC ROME WOMEN. WOMEN'S SLIM FIT POLO SHIRT

## **Specification**

Short-sleeved bicolour polo for women in 100% carded cotton pique (210 g/m²) (colour: 183: 85% cotton/15% viscose). Two-colour contrast on the collar, sleeve and placket. Contains collar and cuffs in Rib. Reinforced placket with 3 contrasting colour buttons (extra button inserted in the inner side seam). Fitted waist and small side slits on the bottom of the polo. Sizes: S, M, L, XL, XXL